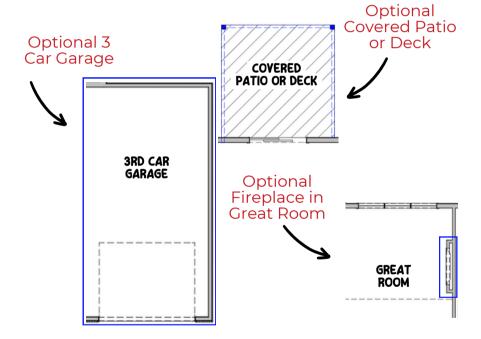

# Common Upgrades & Floor Plan Additions

- Three-car garage.
- Covered patio or deck (depending on lot style)
- Electric fireplace with mantel & stone & tile options.
- Hood vent.

Build Your Dream House Today! 402.281.9115