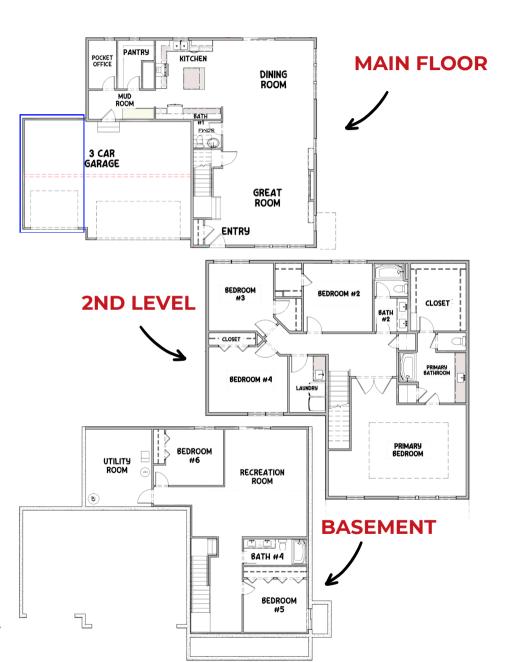

#### **Palmer**

2-Story style home | 2,759 SQ.FT. 4 bedrooms | 3 bathrooms

### Finished Basement Adds 2 bedrooms | 1 bathroom | 1,280 SQ. FT.

### Floor Plan

need to get a description from brittney