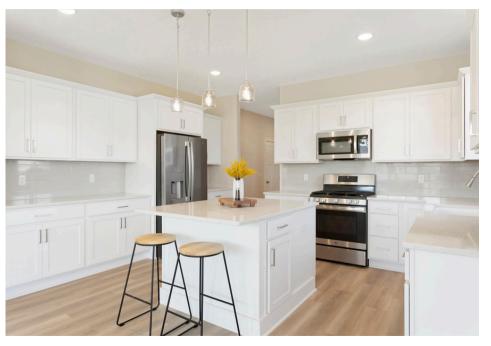

#### **Standard Features**

- LVP flooring throughout main floor.
- Fans & overhead lighting in all bedrooms and living room.
- Quartz countertops in kitchen & in bathrooms.
- Rough-ins included in unfinished basement.
- Tankless water heater.
- Stainless Steal GE Appliances