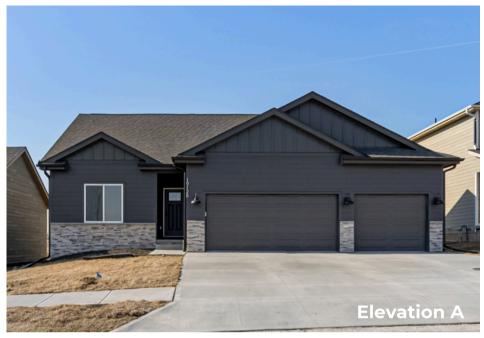

## OUR MOST POPULAR PLAN **Chambers 1**

#### OUR MOST POPULAR PLAN **Common Upgrades & Floor Plan Additions**

THI Builders presents, The Chambers. This popular ranchstyle plan has earned a badge for one of our most popular plans to date. From the cathedral ceilings to the open-concept flow, The Chambers is sure to impress! A large great room, dining area, and kitchen all with LVP flooring that comes standard makes this space versatile and spacious in all the right places! This kitchen includes a 6 foot island w/12" overhang, walk-in pantry, and all kitchen appliances included! The main floor includes a very popular split-room set up that has two spacious bedrooms with a full bathroom on one side of the home separate from the oversized primary bedroom and primary bathroom ensuite. The primary bedroom bathroom flows into a large walk-in closet and then into the main floor laundry room. From the laundry room you can access the mud room off of the entry from the garage. Finish the lower level to include a 4th bedroom, 3rd bathroom, office, and massive rec room space! All of that, PLUS an insane amount of storage space in the unfinished area. Schedule your tour of The Chambers today!