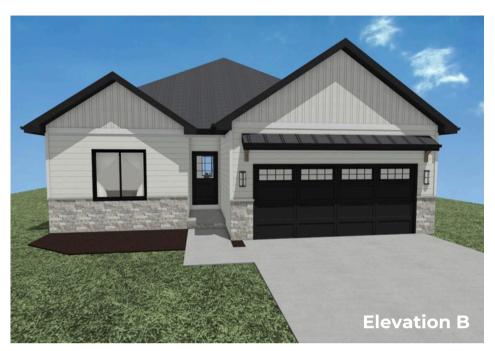

## OUR MOST POPULAR PLAN **Chambers 1**

#### OUR MOST POPULAR PLAN **Common Upgrades & Floor Plan Additions**

THI Builders presents, The Chambers. This popular ranchstyle plan has earned a badge for one of our most popular plans to date. From the cathedral ceilings to the open-concept flow, The Chambers is sure to impress! A large great room, dining area, and kitchen all with LVP flooring that comes standard makes this space versatile and spacious in all the right places! This kitchen includes a 6 foot island w/12" overhang, walk-in pantry, and all kitchen appliances included! The main floor includes a very popular split-room set up that has two spacious bedrooms with a full bathroom on one side of the home separate from the oversized primary bedroom and primary bathroom ensuite. The primary bedroom bathroom flows into a large walk-in closet and then into the main floor laundry room. From the laundry room you can access the mud room off of the entry from the garage. Finish the lower level to include a 4th bedroom, 3rd bathroom, office, and massive rec room space! All of that, PLUS an insane amount of storage space in the unfinished area. Schedule your tour of The Chambers today!