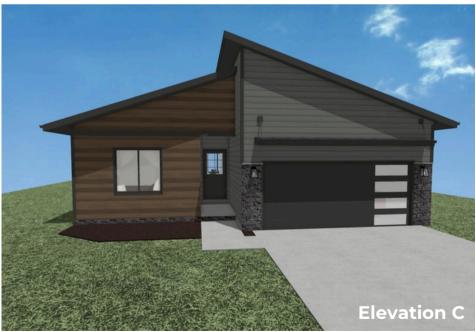

## OUR MOST POPULAR PLAN **Chambers 1**

#### OUR MOST POPULAR PLAN **Common Upgrades & Floor Plan Additions**

THI Builders presents, The Chambers. This popular ranchstyle plan has earned a badge for one of our most popular plans to date. From the cathedral ceilings to the open-concept flow, The Chambers is sure to impress! A large great room, dining area, and kitchen all with LVP flooring that comes standard makes this space versatile and spacious in all the right places! This kitchen includes a 6 foot island w/12" overhang, walk-in pantry, and all kitchen appliances included! The main floor includes a very popular split-room set up that has two spacious bedrooms with a full bathroom on one side of the home separate from the oversized primary bedroom and primary bathroom ensuite. The primary bedroom bathroom flows into a large walk-in closet and then into the main floor laundry room. From the laundry room you can access the mud room off of the entry from the garage. Finish the lower level to include a 4th bedroom, 3rd bathroom, office, and massive rec room space! All of that, PLUS an insane amount of storage space in the unfinished area. Schedule your tour of The Chambers today!