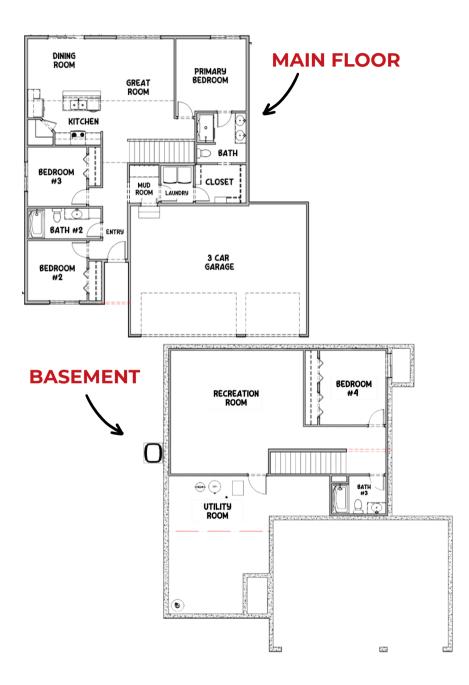

#### OUR MOST POPULAR PLAN **Common Upgrades & Floor Plan Additions**

THI Builders presents, The Chambers. This popular ranchstyle plan has earned a badge for one of our most popular plans to date. From the cathedral ceilings to the open-concept flow, The Chambers is sure to impress! A large great room, dining area, and kitchen all with LVP flooring that comes standard makes this space versatile and spacious in all the right places! This kitchen includes a 6 foot island w/12" overhang, walk-in pantry, and all kitchen appliances included! The main floor includes a very popular split-room set up that has two spacious bedrooms with a full bathroom on one side of the home separate from the oversized primary bedroom and primary bathroom ensuite. The primary bedroom bathroom flows into a large walk-in closet and then into the main floor laundry room. From the laundry room you can access the mud room off of the entry from the garage. Finish the lower level to include a 4th bedroom, 3rd bathroom, office, and massive rec room space! All of that, PLUS an insane amount of storage space in the unfinished area. Schedule your tour of The Chambers today!

There are two size options of The Chambers – 1,348 sq. ft. on the main floor or 1,638 sq. ft. on the main floor.

- Three-car garage.
  - Covered patio or deck (depending on lot style)
  - Electric fireplace with mantel & stone & tile options.
  - Hood vent.

**Finished Basement Adds** 1 bedroom | 1 bathroom | 721 SQ. FT.