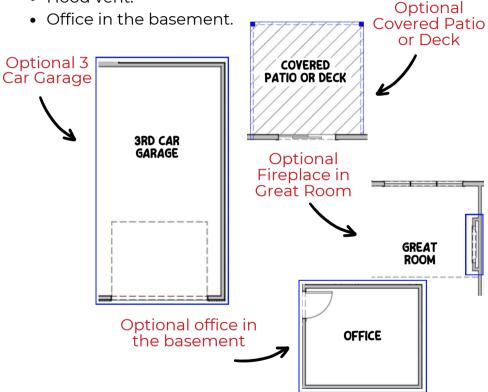

There are two size options of The Chambers – 1,348 sq. ft. on the main floor or 1,638 sq. ft. on the main floor.

- Three-car garage.
  - Covered patio or deck (depending on lot style)
  - Electric fireplace with mantel & stone & tile options.
  - Hood vent.