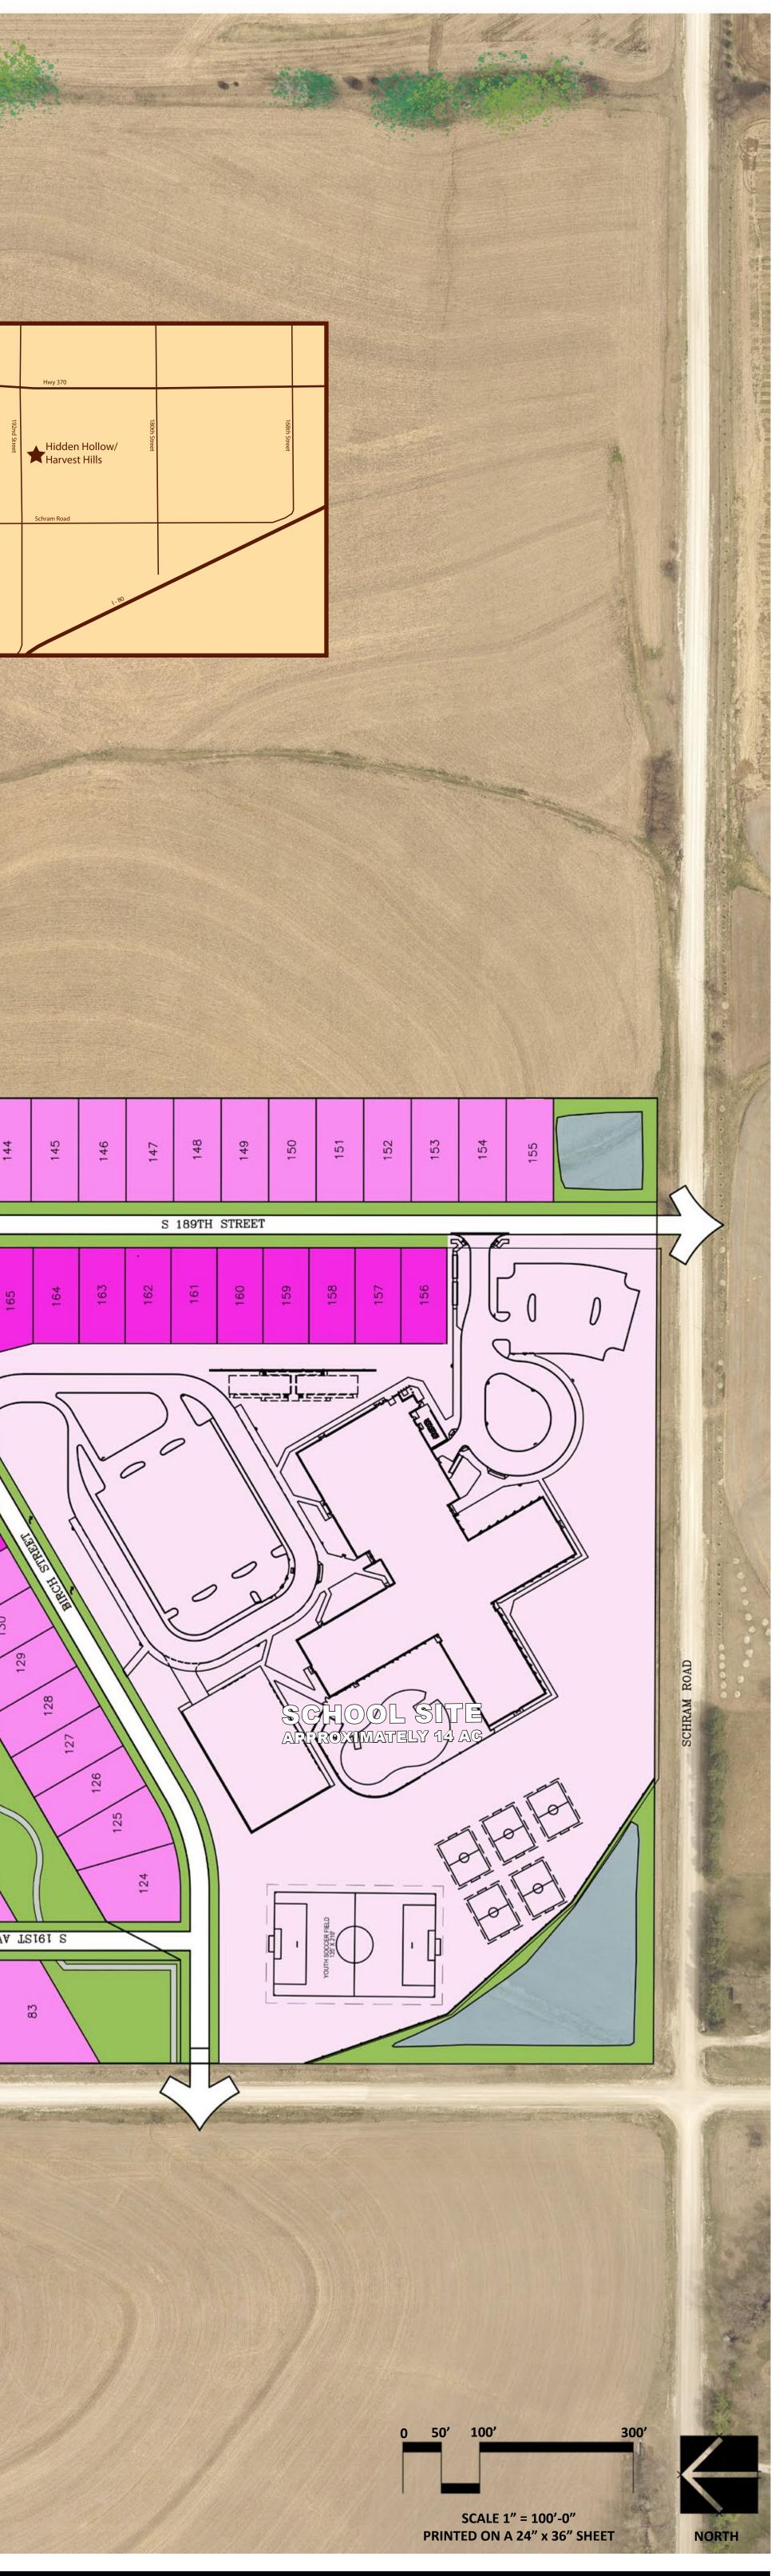

| PHASE | LINE |
|-------|------|
|       |      |

WORKOUT STATIONS

SCHOOL SITE (APPROXIMATELY 14 AC )

 HARVEST HILLS (80'X135' & 60'X125' WALKOUTS)= 12

 HARVEST HILLS (60-70'X135' & 60'X125')=60

 HARVEST HILLS (60-70'X135' & 60'X125' WALKOUTS)= 40