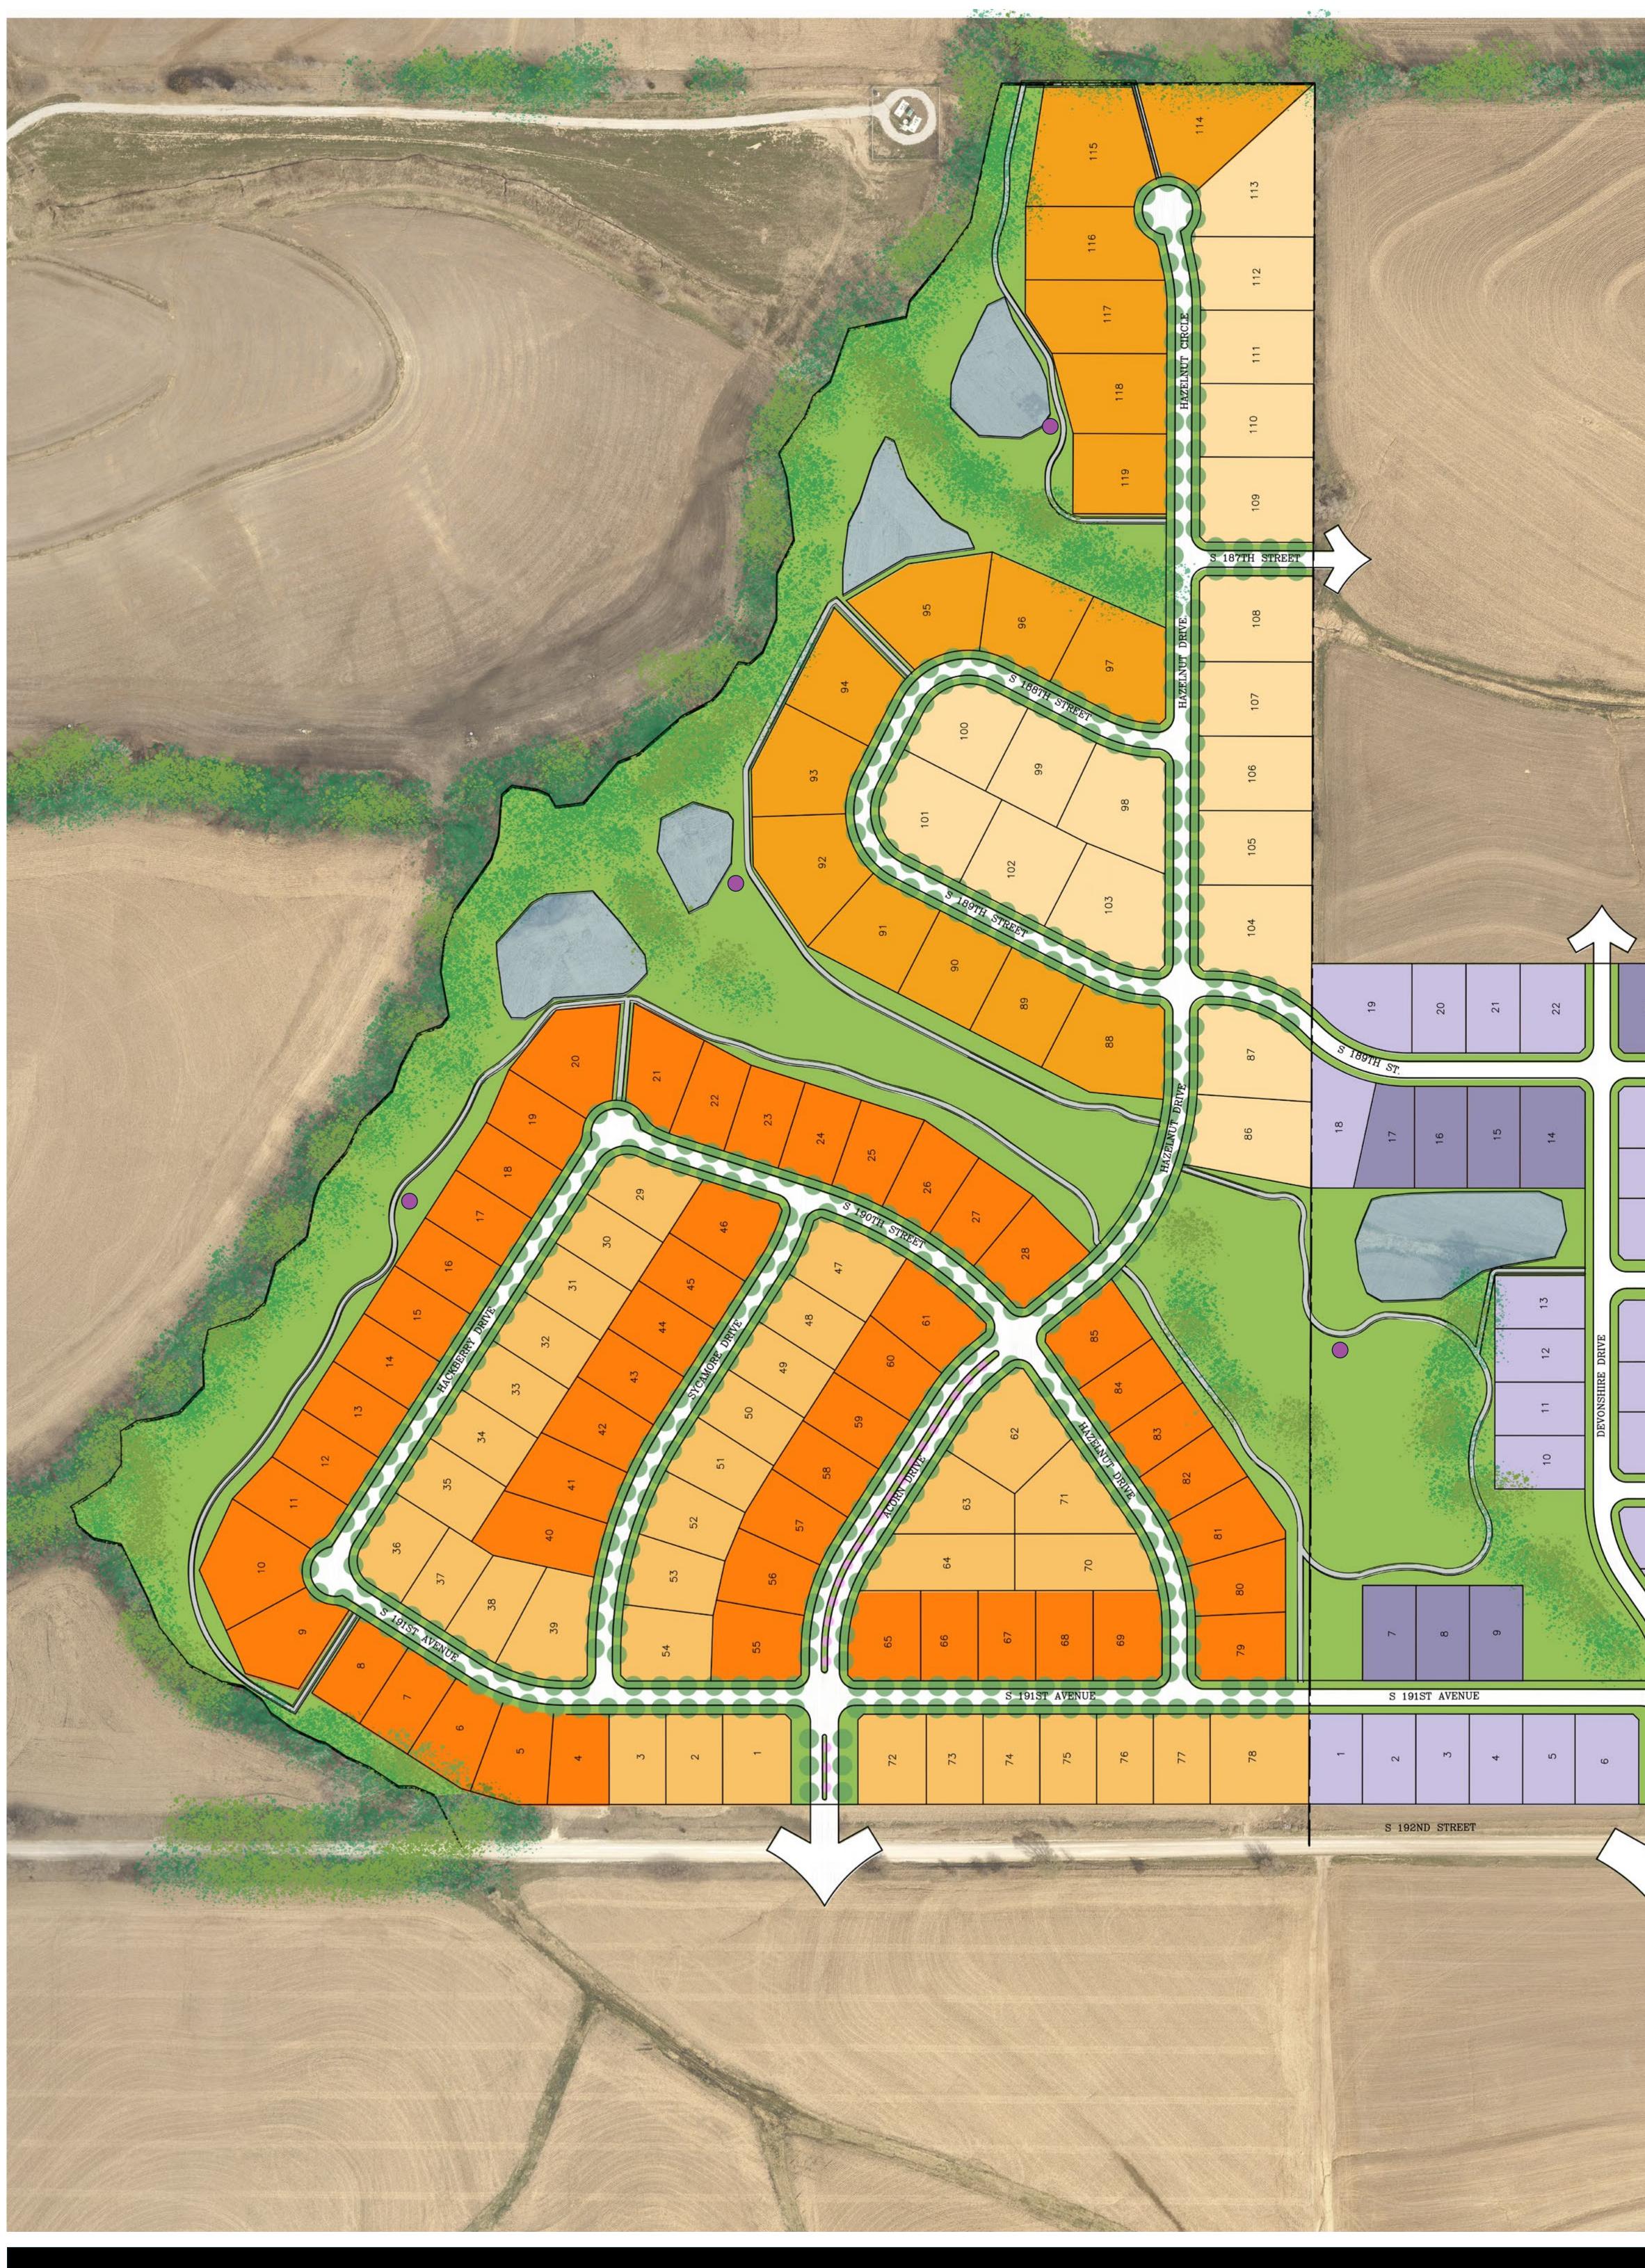

## HIDDEN HOLLOW/HARVEST HILLS GRETNA, NE

| 23     | 24   |         | 25       | 26 | 27             | 28        |             | 29           |        |         | 7         |     | 139                                       | 140      |        | 141          | 142                 |                           | 143         | 144     |
|--------|------|---------|----------|----|----------------|-----------|-------------|--------------|--------|---------|-----------|-----|-------------------------------------------|----------|--------|--------------|---------------------|---------------------------|-------------|---------|
|        |      | S 189TH | STREET   |    |                |           | 4           | $\checkmark$ | 30     | /       |           |     |                                           | L        |        |              |                     | C                         |             |         |
| 38     |      | 37      | 36       | 35 | 34             | 33        |             |              | X      |         | 31        |     |                                           | F        |        | 138          |                     |                           | (66)        | 165     |
| 39     |      |         |          |    |                |           | $\langle$   | 32           |        |         |           | 110 |                                           |          | 5      | 137          |                     | $\langle \langle \rangle$ |             | _       |
| 40     |      | 41      | 42       | 43 |                | 44        | 5           | 907H ST      | REE    |         |           |     | 21                                        |          |        |              | 135 136             |                           | A           |         |
|        |      | S 190TH | STREET   |    |                | /         | 1           | 46           |        | 45      | H         | K   | 112                                       | $\land$  |        | $\langle \ $ | /                   | 134                       | 1 F         |         |
| 52     |      | 51      | 50       | 49 |                | 48        | 47          |              |        | 108     | 109       |     | 113                                       | 114      |        |              |                     | 133                       | 132         |         |
| 54 53  | -    | 55      | 26       | 57 | 104            | 105       |             | 106          | 107    | 19151   | STREET    | 67  | LIBRER STREET                             | /        | 116    | 411          |                     |                           | 131         | 130     |
|        |      | S 1915  | T STREET | r. |                |           |             | T            | 5      | 8       |           |     |                                           | //       | K      | 118          | $ \rightarrow $     |                           |             | /       |
|        | 60   |         | 59       | 58 | 103            | 102       |             | 101          | 100    | 66      | Y         | F   | 94                                        |          |        | 119          | 120                 | H                         |             |         |
|        | 2    | 62      |          | 84 | 85             | 86        |             | 87           | g g    | 3       | 06        | 91  | 92 93                                     |          |        |              | 122 121             | -                         | 123         |         |
|        |      |         |          | -( |                |           | _           |              | S 191  | ST AVE  | INUE      |     |                                           |          |        |              |                     |                           | AUE         | AVE     |
|        | (    |         |          |    |                |           |             |              |        | [       |           | Ĭ   |                                           |          |        |              |                     |                           |             |         |
|        |      | 64      | 65       | 67 | 68             | 69        | 20          | 71           | 72     | 73      | 74        | 75  | 76                                        | 77       | 78     | 79           | 80                  | 81                        | 82          |         |
|        | A an | ~       |          |    |                |           | A.          | -<br>        |        | ing and | 1919-22   |     | America                                   |          |        |              | the course          | and the second            | The second  | CITIE . |
|        |      | >       |          |    | Street and the | N. CERCIN | of an Alice |              | C.C.C. |         | an Freeze |     | in an | R. S. M. | an and | N.           | and an other states | na ibina                  | CONTRACT OF | and the |
|        | /    |         |          |    |                |           |             |              |        |         |           |     |                                           |          |        |              |                     | 1                         |             |         |
| $\vee$ |      |         |          |    |                |           |             |              |        |         |           |     |                                           |          |        |              |                     |                           |             |         |
|        |      |         |          |    |                |           |             |              |        |         |           |     |                                           |          |        |              |                     |                           |             |         |
|        |      |         |          |    |                |           |             |              |        |         |           |     |                                           |          |        |              |                     |                           |             |         |
|        |      |         |          |    |                |           |             |              |        |         |           |     |                                           |          |        |              |                     |                           |             |         |
|        |      |         |          |    |                |           |             |              |        |         |           |     |                                           |          |        |              |                     |                           |             |         |
|        |      |         |          |    |                |           |             |              |        |         |           |     |                                           |          |        |              |                     |                           |             |         |

| PHASE | LINE |
|-------|------|
|       |      |

WORKOUT STATIONS

SCHOOL SITE (APPROXIMATELY 14 AC )

 HARVEST HILLS (80'X135' & 60'X125' WALKOUTS)= 12

 HARVEST HILLS (60-70'X135' & 60'X125')=60

 HARVEST HILLS (60-70'X135' & 60'X125' WALKOUTS)= 40

HARVEST HILLS (80'X135' & 60'X125')= 53

HADVEST HILLS (80'X135' & 60'X125')= 53

HIDDEN HOLLOW (120'X140' WALKOUTS)= 16

HIDDEN HOLLOW (85'X135' WALKOUTS)= 51 HIDDEN HOLLOW (120'X140')= 18

HIDDEN HOLLOW (85' X 135')= 34

Gretna
 Dotto Street

LEGEND