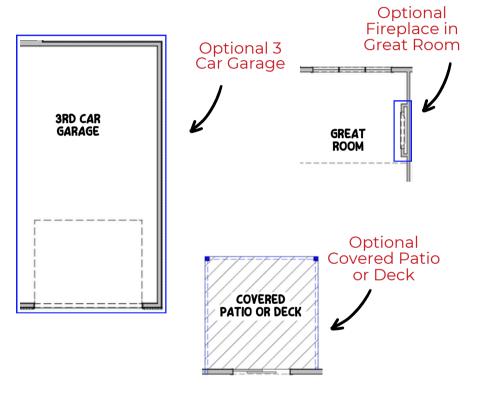

# Common Upgrades & Floor Plan Additions

- Three-car garage.
- Covered patio or deck (depending on lot style).
- Electric fireplace with mantel & stone & tile options.
- Hood vent.

See all of our floor plans here!