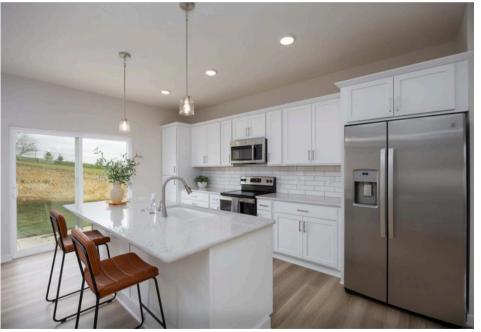

### Floor Plan

Artist rendering may vary from plan. prices, elevations, and floor plans may be subject to change, see sales associate for details. 01/2024

THI Builders presents, The Bennett. The "starter" home you will instantly fall in love with! This plan has everything you need - and then space for more! Designed with practicality in mind, this home features a unique layout for a 2-story home with a hidden staircase to the 2nd level off the garage entry plus a hidden office / legal bedroom! Featuring 3 spacious bedrooms on the second-level plus the laundry room. The Bennett layout offers flexibility for families of all sizes. The open-concept main floor boasts a spacious kitchen with ample counter space, seamlessly flowing into the dining and living areas. The extended overhang quartz countertop island is the perfect spot for barstools. All stainless steel appliances are included! LVP flooring throughout the main floor, and carpet in all the bedrooms. Main floor powder bath is out of the way and not a focal point – perfect for privacy. A luxurious primary suite complete with a walk-in closet and spa-like ensuite will greet you on the 2nd floor. 2 additional spacious bedrooms and another full bath. The option to finish the basement offers additional recreational space, an extra bedroom, and a full bathroom - perfect for guests or a growing household. Schedule your tour of The Bennett today!