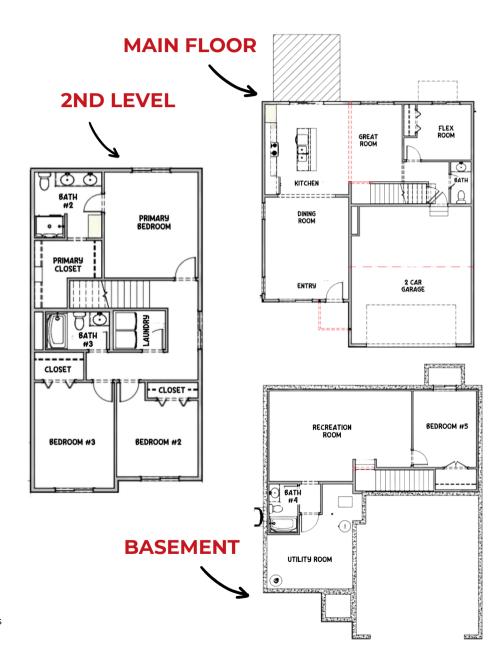

#### **Bennett**

2-Story home | 1,911 SQ.FT. 3 bedrooms & office | 3 bathrooms

#### Finished Basement Adds T

1 bedroom | 1 bathroom | 912 SQ.FT.

### Floor Plan

Artist rendering may vary from plan. prices, elevations, and floor plans may be subject to change, see sales associate for details. 01/2024

THI Builders presents, The Bennett. The "starter" home you will instantly fall in love with! This plan has everything you need - and then space for more! Designed with practicality in mind, this home features a unique layout for a 2-story home with a hidden staircase to the 2nd level off the garage entry plus a hidden office / legal bedroom! Featuring 3 spacious bedrooms on the second-level plus the laundry room. The Bennett layout offers flexibility for families of all sizes. The open-concept main floor boasts a spacious kitchen with ample counter space, seamlessly flowing into the dining and living areas. The extended overhang quartz countertop island is the perfect spot for barstools. All stainless steel appliances are included! LVP flooring throughout the main floor, and carpet in all the bedrooms. Main floor powder bath is out of the way and not a focal point – perfect for privacy. A luxurious primary suite complete with a walk-in closet and spa-like ensuite will greet you on the 2nd floor. 2 additional spacious bedrooms and another full bath. The option to finish the basement offers additional recreational space, an extra bedroom, and a full bathroom - perfect for guests or a growing household. Schedule your tour of The Bennett today!