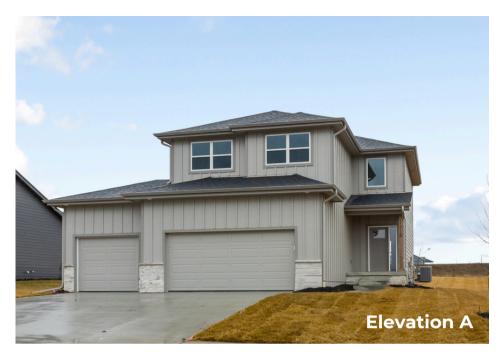

### **Hampton**

2-Story home | 1,827 SQ.FT. 4 bedrooms | 3 bathrooms

### Floor Plan

THI Builders presents, The Hampton. This 2-story plan has everything needed for perfect curb appeal including a well-designed main floor, 4 second-level bedrooms, and 3 bathrooms! LVP flooring is standard throughout the main floor! The kitchen features a stunning quartz countertop overhang peninsula that is perfect for dining & any special occasion, a pantry, and a drop zone off of the garage. All stainless steel GE appliances in the kitchen are included! The 2nd level includes 4 huge bedrooms and a large primary bedroom ensuite with an enormous walk-in closet connecting to the 2nd floor laundry room! The finished basement could include a 5th bedroom with a full bath, located next to a huge carpeted rec room. Come see what all the buzz is about with The Hampton!