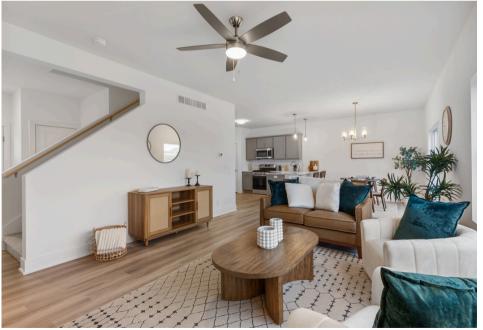

#### **Standard Features**

- LVP flooring throughout main floor.
- Fans & overhead lighting in all bedrooms and living room.
- Quartz countertops in kitchen & in bathrooms.
- Rough-ins included in unfinished basement.
- Tankless water heater.
- Stainless Steal GE Appliances

### Floor Plan

THI Builders presents, The Hampton. This 2-story plan has everything needed for perfect curb appeal including a well-designed main floor, 4 second-level bedrooms, and 3 bathrooms! LVP flooring is standard throughout the main floor! The kitchen features a stunning quartz countertop overhang peninsula that is perfect for dining & any special occasion, a pantry, and a drop zone off of the garage. All stainless steel GE appliances in the kitchen are included! The 2nd level includes 4 huge bedrooms and a large primary bedroom ensuite with an enormous walk-in closet connecting to the 2nd floor laundry room! The finished basement could include a 5th bedroom with a full bath, located next to a huge carpeted rec room. Come see what all the buzz is about with The Hampton!