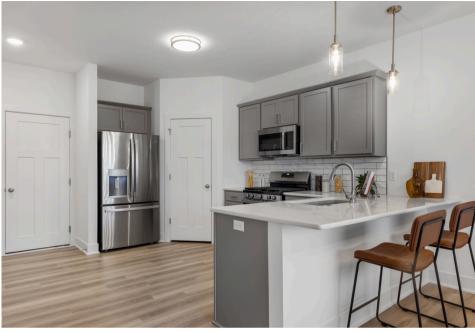

#### **Standard Features**

- LVP flooring throughout main floor.
- Fans & overhead lighting in all bedrooms and living room.
- Quartz countertops in kitchen & in bathrooms.
- Rough-ins included in unfinished basement.
- Tankless water heater.
- Stainless Steal GE Appliances

### Floor Plan

THI Builders presents, The Hampton. This 2-story plan has everything needed for perfect curb appeal including a well-designed main floor, 4 second-level bedrooms, and 3 bathrooms! LVP flooring is standard throughout the main floor! The kitchen features a stunning quartz countertop overhang peninsula that is perfect for dining & any special occasion, a pantry, and a drop zone off of the garage. All stainless steel GE appliances in the kitchen are included! The 2nd level includes 4 huge bedrooms and a large primary bedroom ensuite with an enormous walk-in closet connecting to the 2nd floor laundry room! The finished basement could include a 5th bedroom with a full bath, located next to a huge carpeted rec room. Come see what all the buzz is about with The Hampton!