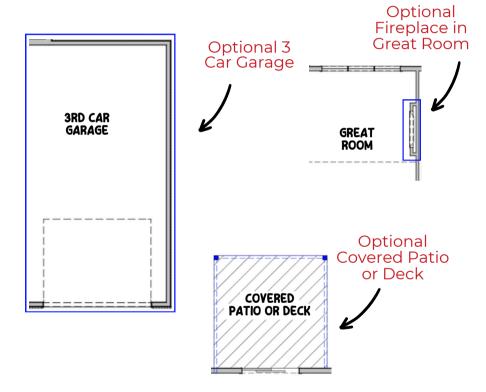

# Common Upgrades & Floor Plan Additions

- Three-car garage.
- Covered patio or deck (depending on lot style).
- Electric fireplace with mantel & stone & tile options.
- Hood vent.

Build Your Dream House Today! 402.281.9115