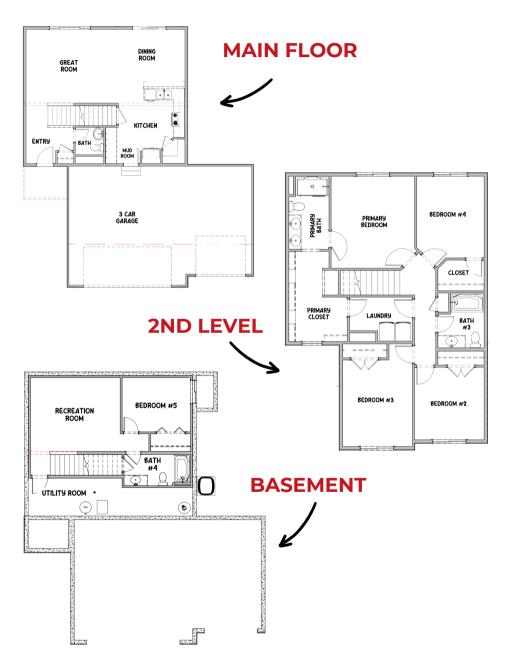

### **Hampton**

2-Story home | 1,827 SQ.FT. 4 bedrooms | 3 bathrooms

#### Finished Basement Adds 7

1 bedrooms | 1 bathroom | 702 SQ.FT.

### Floor Plan

THI Builders presents, The Hampton. This 2-story plan has everything needed for perfect curb appeal including a well-designed main floor, 4 second-level bedrooms, and 3 bathrooms! LVP flooring is standard throughout the main floor! The kitchen features a stunning quartz countertop overhang peninsula that is perfect for dining & any special occasion, a pantry, and a drop zone off of the garage. All stainless steel GE appliances in the kitchen are included! The 2nd level includes 4 huge bedrooms and a large primary bedroom ensuite with an enormous walk-in closet connecting to the 2nd floor laundry room! The finished basement could include a 5th bedroom with a full bath, located next to a huge carpeted rec room. Come see what all the buzz is about with The Hampton!