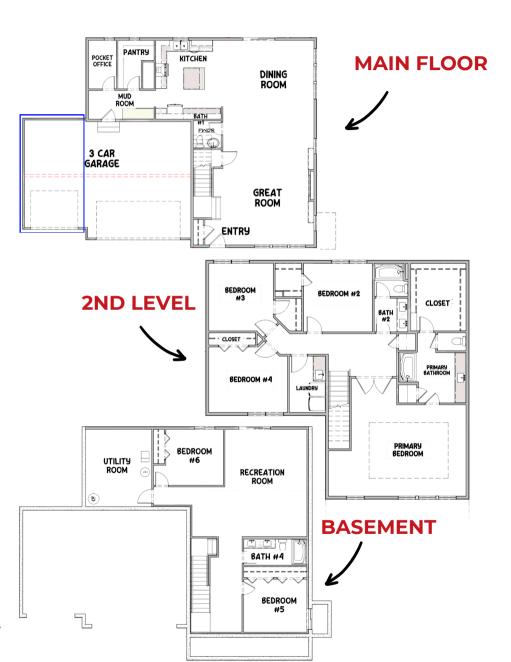

#### **Palmer**

2-Story style home | 2,759 SQ.FT. 4 bedrooms | 3 bathrooms

### Finished Basement Adds 2 bedrooms | 1 bathroom | 1,280 SQ. FT.

### Floor Plan

THI Builders presents, The Palmer. This plan has everything you need - and then space for more! Designed with practicality in mind, this home features a perfectly sized drop-zone off the garage entry plus a little pocket office! Featuring 4 spacious bedrooms on the second-level plus the laundry room. The Palmer layout offers flexibility for families of all sizes. The open-concept main floor boasts a spacious kitchen with ample counter space, seamlessly flowing into the dining and living areas. The extended overhang quartz countertop island is the perfect hang-out spot for all your holidays. All stainless steel appliances are included! LVP flooring throughout the main floor, and carpet in all the bedrooms. A luxurious primary suite complete with a walk-in closet and spa-like ensuite will greet you on the 2nd floor. 3 additional spacious bedrooms and another full bath. The option to finish the basement offers additional recreational space, two extra bedrooms, and a full bathroom, perfect for quests or a growing household. Schedule your tour of The Palmer today!