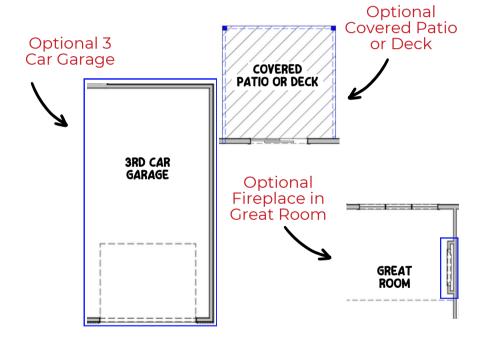

# Common Upgrades & Floor Plan Additions

- Three-car garage.
- Covered patio or deck (depending on lot style)
- Electric fireplace with mantel & stone & tile options.
- Hood vent.

Build Your Dream House Today! 402.281.9115