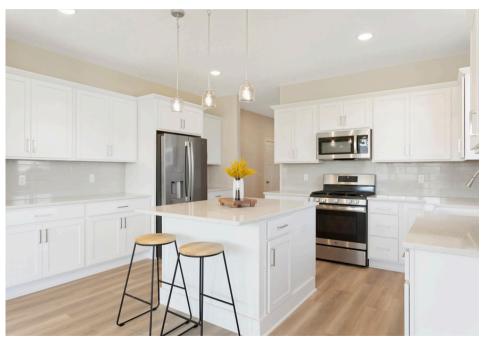

#### **Standard Features**

- LVP flooring throughout main floor.
- Fans & overhead lighting in all bedrooms and living room.
- Quartz countertops in kitchen & in bathrooms.
- Rough-ins included in unfinished basement.
- Tankless water heater.
- Stainless Steal GE Appliances

### Floor Plan

THI Builders presents, The Palmer. This plan has everything you need - and then space for more! Designed with practicality in mind, this home features a perfectly sized drop-zone off the garage entry plus a little pocket office! Featuring 4 spacious bedrooms on the second-level plus the laundry room. The Palmer layout offers flexibility for families of all sizes. The open-concept main floor boasts a spacious kitchen with ample counter space, seamlessly flowing into the dining and living areas. The extended overhang quartz countertop island is the perfect hang-out spot for all your holidays. All stainless steel appliances are included! LVP flooring throughout the main floor, and carpet in all the bedrooms. A luxurious primary suite complete with a walk-in closet and spa-like ensuite will greet you on the 2nd floor. 3 additional spacious bedrooms and another full bath. The option to finish the basement offers additional recreational space, two extra bedrooms, and a full bathroom, perfect for quests or a growing household. Schedule your tour of The Palmer today!