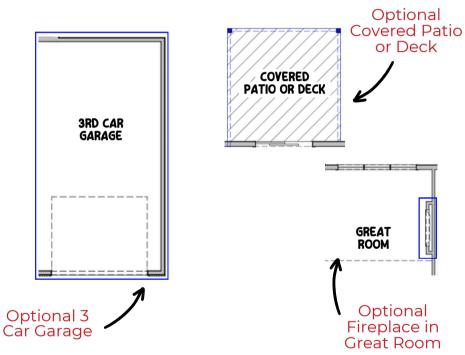

## **Common Upgrades & Floor Plan Additions**

- Three-car garage.
- Covered patio or deck (depending on lot style)
- Electric fireplace with mantel & stone & tile options.
- Hood vent.