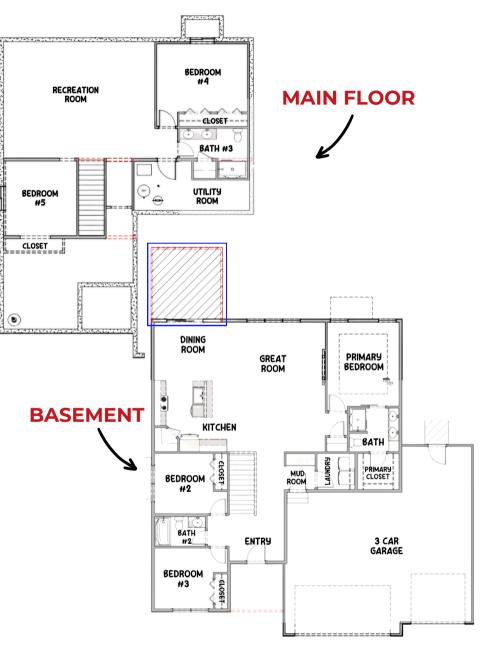

**Finished Basement Adds** 2 bedrooms | 1 bathroom | 1,013 SQ.FT.

## **Floor Plan**

# \$10,000 - \$15,000

Artist rendering may vary from plan. prices, elevations, and floor plans may be subject to change, see sales associate for details. 01/2024

THI Builders presents, The Minden. This beloved ranchstyle plan has stolen the hearts of many, and is sure to make yours skip a beat as well. The expansive main floor has an ever-popular split-bedroom style layout, drop zone, main floor laundry, and a spacious kitchen and living room area. The kitchen includes a large island w/ 12" overhang, corner pantry, and all kitchen appliances included! The primary bedroom is sized to perfection and the attached ensuite includes a dual vanity and walk-in closet. Finish the basement to include 2 additional large bedrooms, a <sup>3</sup>/<sub>4</sub> bath, massive rec room, and ample storage! See this gorgeous plan for yourself today!