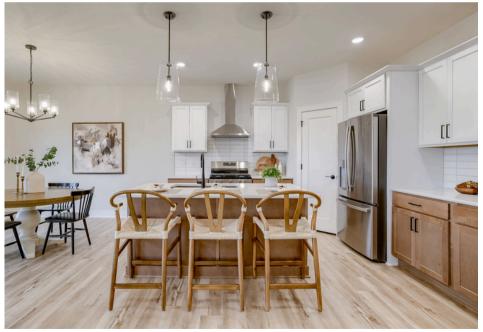

### **Standard Features**

- LVP flooring throughout main floor.
- Fans & overhead lighting in all bedrooms and living room.
- Quartz countertops in kitchen & in bathrooms.
- Rough-ins included in unfinished basement.
- Tankless water heater.
- Stainless Steal GE Appliances

# \$10,000 - \$15,000

Artist rendering may vary from plan. prices, elevations, and floor plans may be subject to change, see sales associate for details. 01/2024

THI Builders presents, The Minden. This beloved ranchstyle plan has stolen the hearts of many, and is sure to make yours skip a beat as well. The expansive main floor has an ever-popular split-bedroom style layout, drop zone, main floor laundry, and a spacious kitchen and living room area. The kitchen includes a large island w/ 12" overhang, corner pantry, and all kitchen appliances included! The primary bedroom is sized to perfection and the attached ensuite includes a dual vanity and walk-in closet. Finish the basement to include 2 additional large bedrooms, a <sup>3</sup>/<sub>4</sub> bath, massive rec room, and ample storage! See this gorgeous plan for yourself today!