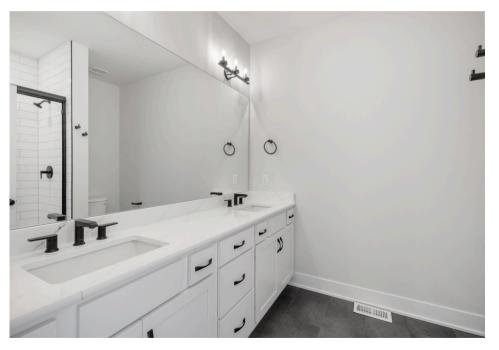

#### **Standard Features**

- LVP flooring throughout main floor.
- Fans & overhead lighting in all bedrooms and living room.
- Quartz countertops in kitchen & in bathrooms.
- Rough-ins included in unfinished basement.
- Tankless water heater.
- Stainless Steal GE Appliances

### Floor Plan

THI Builders presents, The Kearney. This one-of-a-kind ranch-style floor plan includes 3 bedrooms on the main floor, 2 bathrooms, and an open-concept layout! With its coveted side-load garage design, this plan is sure to impress! A popular split-bedroom style layout has the large primary bedroom on the opposite side of the house from the 2 other bedrooms. Primary bedroom ensuite includes double vanity sinks and a large walk-in closet. The spacious main floor showcases a great room and kitchen with space for an eat-in dining room. The kitchen includes a large island w/ 12" overhang and all kitchen appliances included! Option to finish the lower level with a massive rec room, fourth bedroom, and a 3/4 bath. Check out The Kearney today!