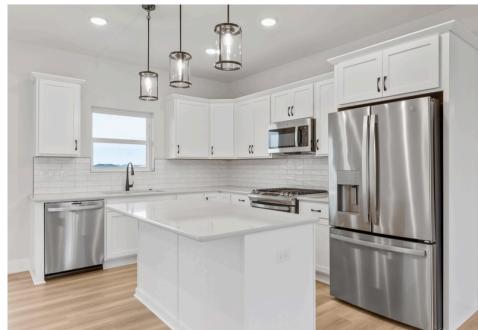

#### **Standard Features**

- LVP flooring throughout main floor.
- Fans & overhead lighting in all bedrooms and living room.
- Quartz countertops in kitchen & in bathrooms.
- Rough-ins included in unfinished basement.
- Tankless water heater.
- Stainless Steal GE Appliances

### Floor Plan

THI Builders presents, The Kearney. This one-of-a-kind ranch-style floor plan includes 3 bedrooms on the main floor, 2 bathrooms, and an open-concept layout! With its coveted side-load garage design, this plan is sure to impress! A popular split-bedroom style layout has the large primary bedroom on the opposite side of the house from the 2 other bedrooms. Primary bedroom ensuite includes double vanity sinks and a large walk-in closet. The spacious main floor showcases a great room and kitchen with space for an eat-in dining room. The kitchen includes a large island w/ 12" overhang and all kitchen appliances included! Option to finish the lower level with a massive rec room, fourth bedroom, and a 3/4 bath. Check out The Kearney today!