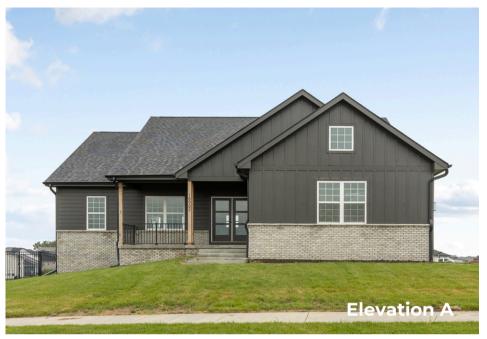

### Kearney

Ranch style home | 1,536 SQ.FT. 3 bedrooms | 2 bathrooms

### Floor Plan

THI Builders presents, The Kearney. This one-of-a-kind ranch-style floor plan includes 3 bedrooms on the main floor, 2 bathrooms, and an open-concept layout! With its coveted side-load garage design, this plan is sure to impress! A popular split-bedroom style layout has the large primary bedroom on the opposite side of the house from the 2 other bedrooms. Primary bedroom ensuite includes double vanity sinks and a large walk-in closet. The spacious main floor showcases a great room and kitchen with space for an eat-in dining room. The kitchen includes a large island w/ 12" overhang and all kitchen appliances included! Option to finish the lower level with a massive rec room, fourth bedroom, and a 3/4 bath. Check out The Kearney today!