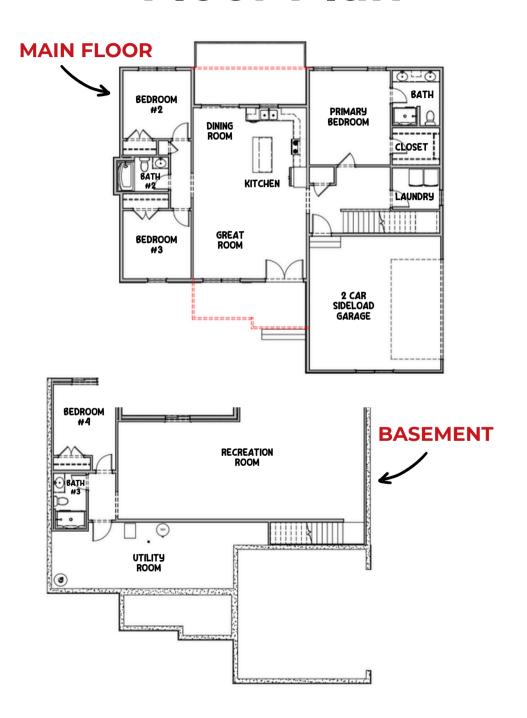

### Kearney

Ranch style home | 1,536 SQ.FT. 3 bedrooms | 2 bathrooms

#### Finished Basement Adds T

1 bedrooms | 1 bathroom | 1,031 SQ.FT.

### Floor Plan

THI Builders presents, The Kearney. This one-of-a-kind ranch-style floor plan includes 3 bedrooms on the main floor, 2 bathrooms, and an open-concept layout! With its coveted side-load garage design, this plan is sure to impress! A popular split-bedroom style layout has the large primary bedroom on the opposite side of the house from the 2 other bedrooms. Primary bedroom ensuite includes double vanity sinks and a large walk-in closet. The spacious main floor showcases a great room and kitchen with space for an eat-in dining room. The kitchen includes a large island w/ 12" overhang and all kitchen appliances included! Option to finish the lower level with a massive rec room, fourth bedroom, and a 3/4 bath. Check out The Kearney today!