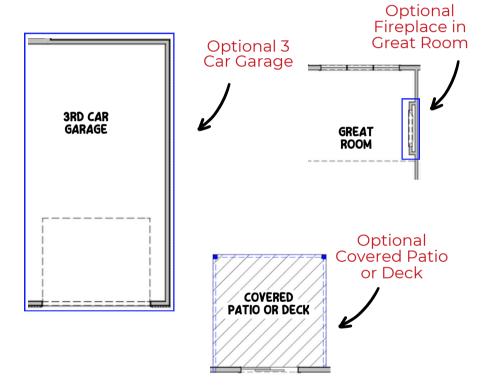

# Common Upgrades & Floor Plan Additions

- Three-car garage.
- Covered patio or deck (depending on lot style).
- Electric fireplace with mantel & stone & tile options.
- Hood vent.

See all of our / floor plans here!