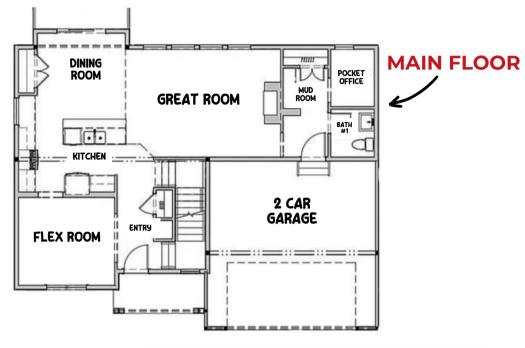

### Floor Plan

**BASEMENT: FLOOR PLAN UPON REQUEST** 

THI Builders presents The Greelev. A modern farmhouse vibe with timeless finishes makes this one of our favorite 2-story plans! The home features three bedrooms and three full bathrooms (one on the main floor and two upstairs). A pocket office off of the garage entrance & a flex room off of the kitchen are perfect for a playroom, office, or a formal dining room. Fall in love with the large kitchen, which features an overhanging island with quartz countertops and all stainless steel GE appliances (all standard). LVP flooring throughout the main floor & carpet in all bedrooms (also standard). Upstairs, you will find walk-in closets in all bedrooms & a "Jack-&-Jill" style bathroom for the two bedrooms! The primary bedroom features a private ensuite bathroom with a soaker tub, shower, & double vanity sinks. This home can have a finished basement, perfect for storage or additional rooms and entertaining space. Schedule your tour of The Greeley today!