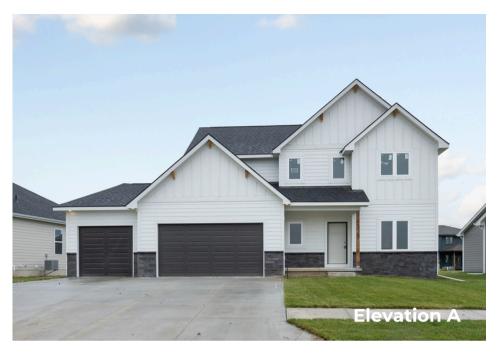

### Floor Plan

**BASEMENT: FLOOR PLAN UPON REQUEST** 

THI Builders presents The Greelev. A modern farmhouse vibe with timeless finishes makes this one of our favorite 2-story plans! The home features three bedrooms and three full bathrooms (one on the main floor and two upstairs). A pocket office off of the garage entrance & a flex room off of the kitchen are perfect for a playroom, office, or a formal dining room. Fall in love with the large kitchen, which features an overhanging island with quartz countertops and all stainless steel GE appliances (all standard). LVP flooring throughout the main floor & carpet in all bedrooms (also standard). Upstairs, you will find walk-in closets in all bedrooms & a "Jack-&-Jill" style bathroom for the two bedrooms! The primary bedroom features a private ensuite bathroom with a soaker tub, shower, & double vanity sinks. This home can have a finished basement, perfect for storage or additional rooms and entertaining space. Schedule your tour of The Greeley today!