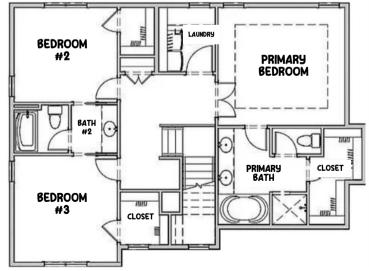

### Floor Plan

**BASEMENT: FLOOR PLAN UPON REQUEST** 

THI Builders presents The Greelev. A modern farmhouse vibe with timeless finishes makes this one of our favorite 2-story plans! The home features three bedrooms and three full bathrooms (one on the main floor and two upstairs). A pocket office off of the garage entrance & a flex room off of the kitchen are perfect for a playroom, office, or a formal dining room. Fall in love with the large kitchen, which features an overhanging island with quartz countertops and all stainless steel GE appliances (all standard). LVP flooring throughout the main floor & carpet in all bedrooms (also standard). Upstairs, you will find walk-in closets in all bedrooms & a "Jack-&-Jill" style bathroom for the two bedrooms! The primary bedroom features a private ensuite bathroom with a soaker tub, shower, & double vanity sinks. This home can have a finished basement, perfect for storage or additional rooms and entertaining space. Schedule your tour of The Greeley today!