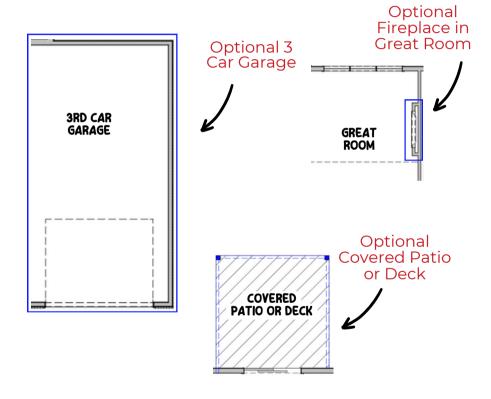

# Common Upgrades & Floor Plan Additions

- Three-car garage.
- Covered patio or deck (depending on lot style).
- Electric fireplace with mantel & stone & tile options.
- Hood vent.

Build Your Dream House Today! 402.281.9115