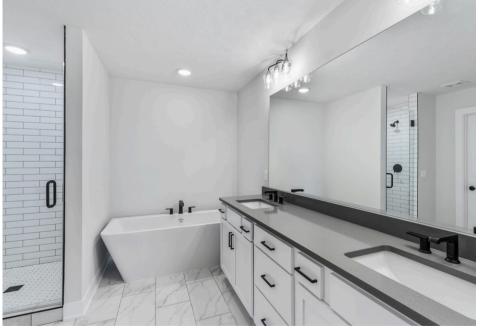

### Floor Plan

**BASEMENT: FLOOR PLAN UPON REQUEST** 

THI Builders presents The Greelev. A modern farmhouse vibe with timeless finishes makes this one of our favorite 2-story plans! The home features three bedrooms and three full bathrooms (one on the main floor and two upstairs). A pocket office off of the garage entrance & a flex room off of the kitchen are perfect for a playroom, office, or a formal dining room. Fall in love with the large kitchen, which features an overhanging island with quartz countertops and all stainless steel GE appliances (all standard). LVP flooring throughout the main floor & carpet in all bedrooms (also standard). Upstairs, you will find walk-in closets in all bedrooms & a "Jack-&-Jill" style bathroom for the two bedrooms! The primary bedroom features a private ensuite bathroom with a soaker tub, shower, & double vanity sinks. This home can have a finished basement, perfect for storage or additional rooms and entertaining space. Schedule your tour of The Greeley today!