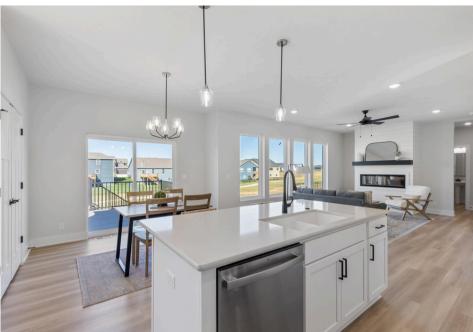

### Floor Plan

**BASEMENT: FLOOR PLAN UPON REQUEST** 

THI Builders presents The Greelev. A modern farmhouse vibe with timeless finishes makes this one of our favorite 2-story plans! The home features three bedrooms and three full bathrooms (one on the main floor and two upstairs). A pocket office off of the garage entrance & a flex room off of the kitchen are perfect for a playroom, office, or a formal dining room. Fall in love with the large kitchen, which features an overhanging island with quartz countertops and all stainless steel GE appliances (all standard). LVP flooring throughout the main floor & carpet in all bedrooms (also standard). Upstairs, you will find walk-in closets in all bedrooms & a "Jack-&-Jill" style bathroom for the two bedrooms! The primary bedroom features a private ensuite bathroom with a soaker tub, shower, & double vanity sinks. This home can have a finished basement, perfect for storage or additional rooms and entertaining space. Schedule your tour of The Greeley today!