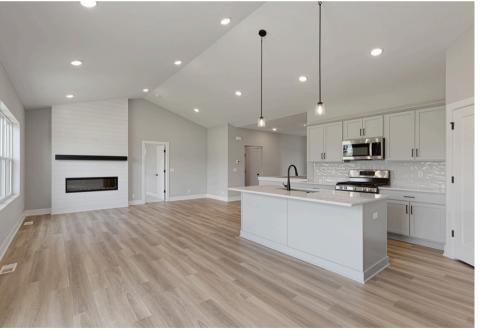

### **Standard Features**

- LVP flooring throughout main floor.
- Fans & overhead lighting in all bedrooms and living room.
- Quartz countertops in kitchen & in bathrooms.
- Rough-ins included in unfinished basement.
- Tankless water heater.
- Stainless Steal GE Appliances

### Floor Plan

THI Builders presents, The Ericson. This well-designed ranch-style plan is sure to top your favorites list! Whether it's the overall size of the main floor or the open-concept flow. The Ericson has everything you'd want in a ranch plan! A huge great room, dining area, and kitchen all flow together and come with LVP flooring! The kitchen includes a large island w/12" overhang, walk-in pantry, and all kitchen appliances included! The main floor includes our most popular split-room set up that has two spacious bedrooms "jack-and-jill style" with a full bathroom connecting them, a ½ bath / powder room off of the entrance, and all of this separate from the oversized primary bedroom and primary bathroom ensuite. The primary bedroom bathroom flows into a large walk-in closet and then into the main floor laundry room. From the laundry room you can access the dropzone area (bench & hooks) off of the entry from the garage. Finish the lower level to include a 4th & 5th bedroom, 4th bathroom, and massive rec room space! All of that, PLUS an insane amount of storage space in the unfinished area. Schedule your tour of The Ericson today!