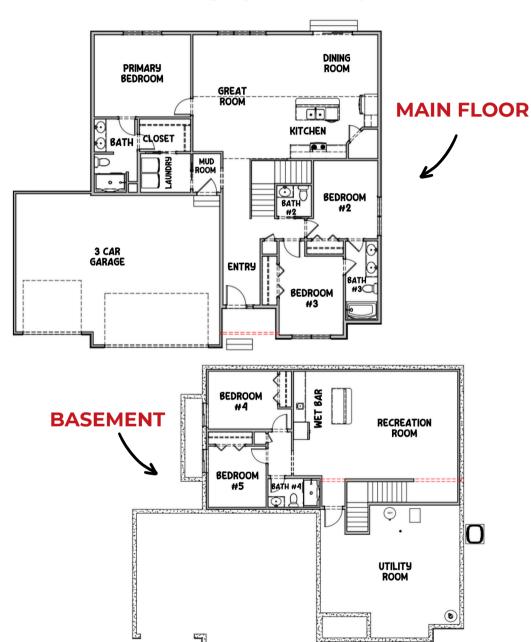

### Floor Plan

THI Builders presents, The Ericson. This well-designed ranch-style plan is sure to top your favorites list! Whether it's the overall size of the main floor or the open-concept flow. The Ericson has everything you'd want in a ranch plan! A huge great room, dining area, and kitchen all flow together and come with LVP flooring! The kitchen includes a large island w/12" overhang, walk-in pantry, and all kitchen appliances included! The main floor includes our most popular split-room set up that has two spacious bedrooms "jack-and-jill style" with a full bathroom connecting them, a ½ bath / powder room off of the entrance, and all of this separate from the oversized primary bedroom and primary bathroom ensuite. The primary bedroom bathroom flows into a large walk-in closet and then into the main floor laundry room. From the laundry room you can access the dropzone area (bench & hooks) off of the entry from the garage. Finish the lower level to include a 4th & 5th bedroom, 4th bathroom, and massive rec room space! All of that, PLUS an insane amount of storage space in the unfinished area. Schedule your tour of The Ericson today!