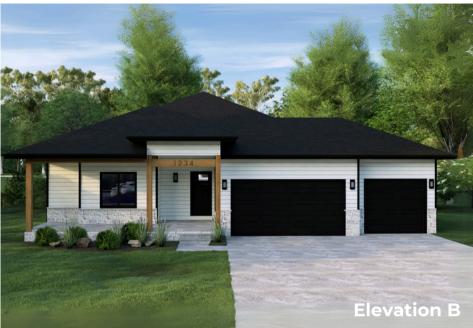

#### **Ericson**

Ranch style home | 1,647 SQ.FT. 3 bedrooms | 3 bathrooms

### Floor Plan

THI Builders presents, The Ericson. This well-designed ranch-style plan is sure to top your favorites list! Whether it's the overall size of the main floor or the open-concept flow. The Ericson has everything you'd want in a ranch plan! A huge great room, dining area, and kitchen all flow together and come with LVP flooring! The kitchen includes a large island w/12" overhang, walk-in pantry, and all kitchen appliances included! The main floor includes our most popular split-room set up that has two spacious bedrooms "jack-and-jill style" with a full bathroom connecting them, a ½ bath / powder room off of the entrance, and all of this separate from the oversized primary bedroom and primary bathroom ensuite. The primary bedroom bathroom flows into a large walk-in closet and then into the main floor laundry room. From the laundry room you can access the dropzone area (bench & hooks) off of the entry from the garage. Finish the lower level to include a 4th & 5th bedroom, 4th bathroom, and massive rec room space! All of that, PLUS an insane amount of storage space in the unfinished area. Schedule your tour of The Ericson today!