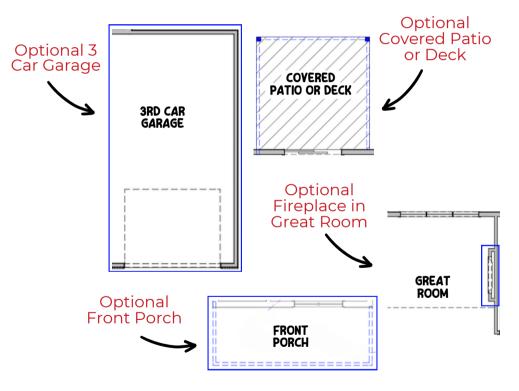

# Common Upgrades & Floor Plan Additions

- Three-car garage.
- Covered patio or deck (depending on lot style)
- Electric fireplace with mantel & stone & tile options.
- Hood vent.
- Front porch.