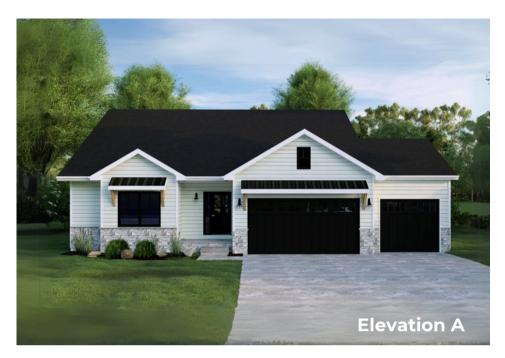

#### **Ericson**

Ranch style home | 1,647 SQ.FT. 3 bedrooms | 3 bathrooms

### Floor Plan

THI Builders presents, The Ericson. This well-designed ranch-style plan is sure to top your favorites list! Whether it's the overall size of the main floor or the open-concept flow. The Ericson has everything you'd want in a ranch plan! A huge great room, dining area, and kitchen all flow together and come with LVP flooring! The kitchen includes a large island w/12" overhang, walk-in pantry, and all kitchen appliances included! The main floor includes our most popular split-room set up that has two spacious bedrooms "jack-and-jill style" with a full bathroom connecting them, a ½ bath / powder room off of the entrance, and all of this separate from the oversized primary bedroom and primary bathroom ensuite. The primary bedroom bathroom flows into a large walk-in closet and then into the main floor laundry room. From the laundry room you can access the dropzone area (bench & hooks) off of the entry from the garage. Finish the lower level to include a 4th & 5th bedroom, 4th bathroom, and massive rec room space! All of that, PLUS an insane amount of storage space in the unfinished area. Schedule your tour of The Ericson today!